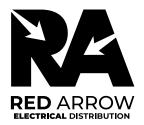

## **RECESSED**

- ENSURE THE POWER IS DISCONNECTED AND THEN REMOVE THE CEILING TILE OR EXISTING LIGHT FITTING FROM THE CEILING.
- 2. CONNECT THE WIRES FROM THE MAINS SUPPLY TO THE LED DRIVER.
- **3.** FIT THE LED PANEL LIGHT INTO THE CEILING GRID. RECONNECT THE MAINS SUPPLY ONCE THE LED PANEL IS SECURELY IN POSITION.