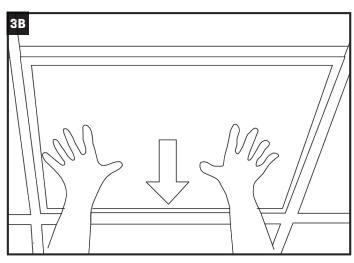

## **RECESSED**

- ENSURE THE POWER IS DISCONNECTED AND THEN REMOVE THE CEILING TILE OR EXISTING LIGHT FITTING FROM THE CEILING.
- 2. CONNECT THE WIRES FROM THE MAINS SUPPLY TO THE LED DRIVER.
- **3.** FIT THE LED PANEL LIGHT INTO THE CEILING GRID. RECONNECT THE MAINS SUPPLY ONCE THE LED PANEL IS SECURELY IN POSITION.