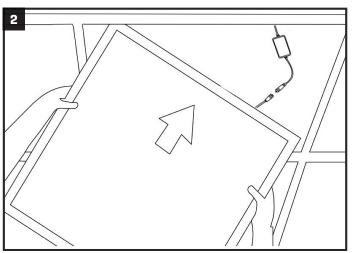

## **RECESSED**

- ENSURE THE POWER IS DISCONNECTED AND THEN REMOVE THE CEILING TILE OR EXISTING LIGHT FITTING FROM THE CEILING.
- 2. CONNECT THE WIRES FROM THE MAINS SUPPLY TO THE LED DRIVER.
- **3.** FIT THE LED PANEL LIGHT INTO THE CEILING GRID. RECONNECT THE MAINS SUPPLY ONCE THE LED PANEL IS SECURELY IN POSITION.