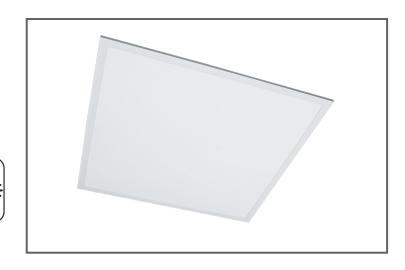

# 1 x Rhombus 36W LED **Recessed Panel**

1 x LED Driver

#### **SPECIFICATION**

| Dimensions: | L: 595 x W: 595 x D: 32mm                                            |
|-------------|----------------------------------------------------------------------|
| Material:   | Body: Extruded Aluminium Frame & Steel Back<br>Panel<br>Diffuser: PS |
| Working     | -10~40°C                                                             |