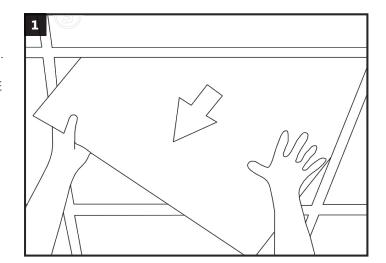

## **RECESSED**

- ENSURE THE POWER IS DISCONNECTED AND THEN REMOVE THE CEILING TILE OR EXISTING LIGHT FITTING FROM THE CEILING.
- 2. CONNECT THE WIRES FROM THE MAINS SUPPLY TO THE LED DRIVER.
- **3.** FIT THE LED PANEL LIGHT INTO THE CEILING GRID. RECONNECT THE MAINS SUPPLY ONCE THE LED PANEL IS SECURELY IN POSITION.