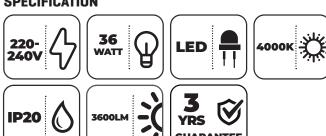

#### **SPECIFICATION**

| Dimensions: | L: 595 x W: 595 x D: 32mm                                            |
|-------------|----------------------------------------------------------------------|
| Material:   | Body: Extruded Aluminium Frame & Steel Back<br>Panel<br>Diffuser: PS |
| Working     | -10~40°C                                                             |